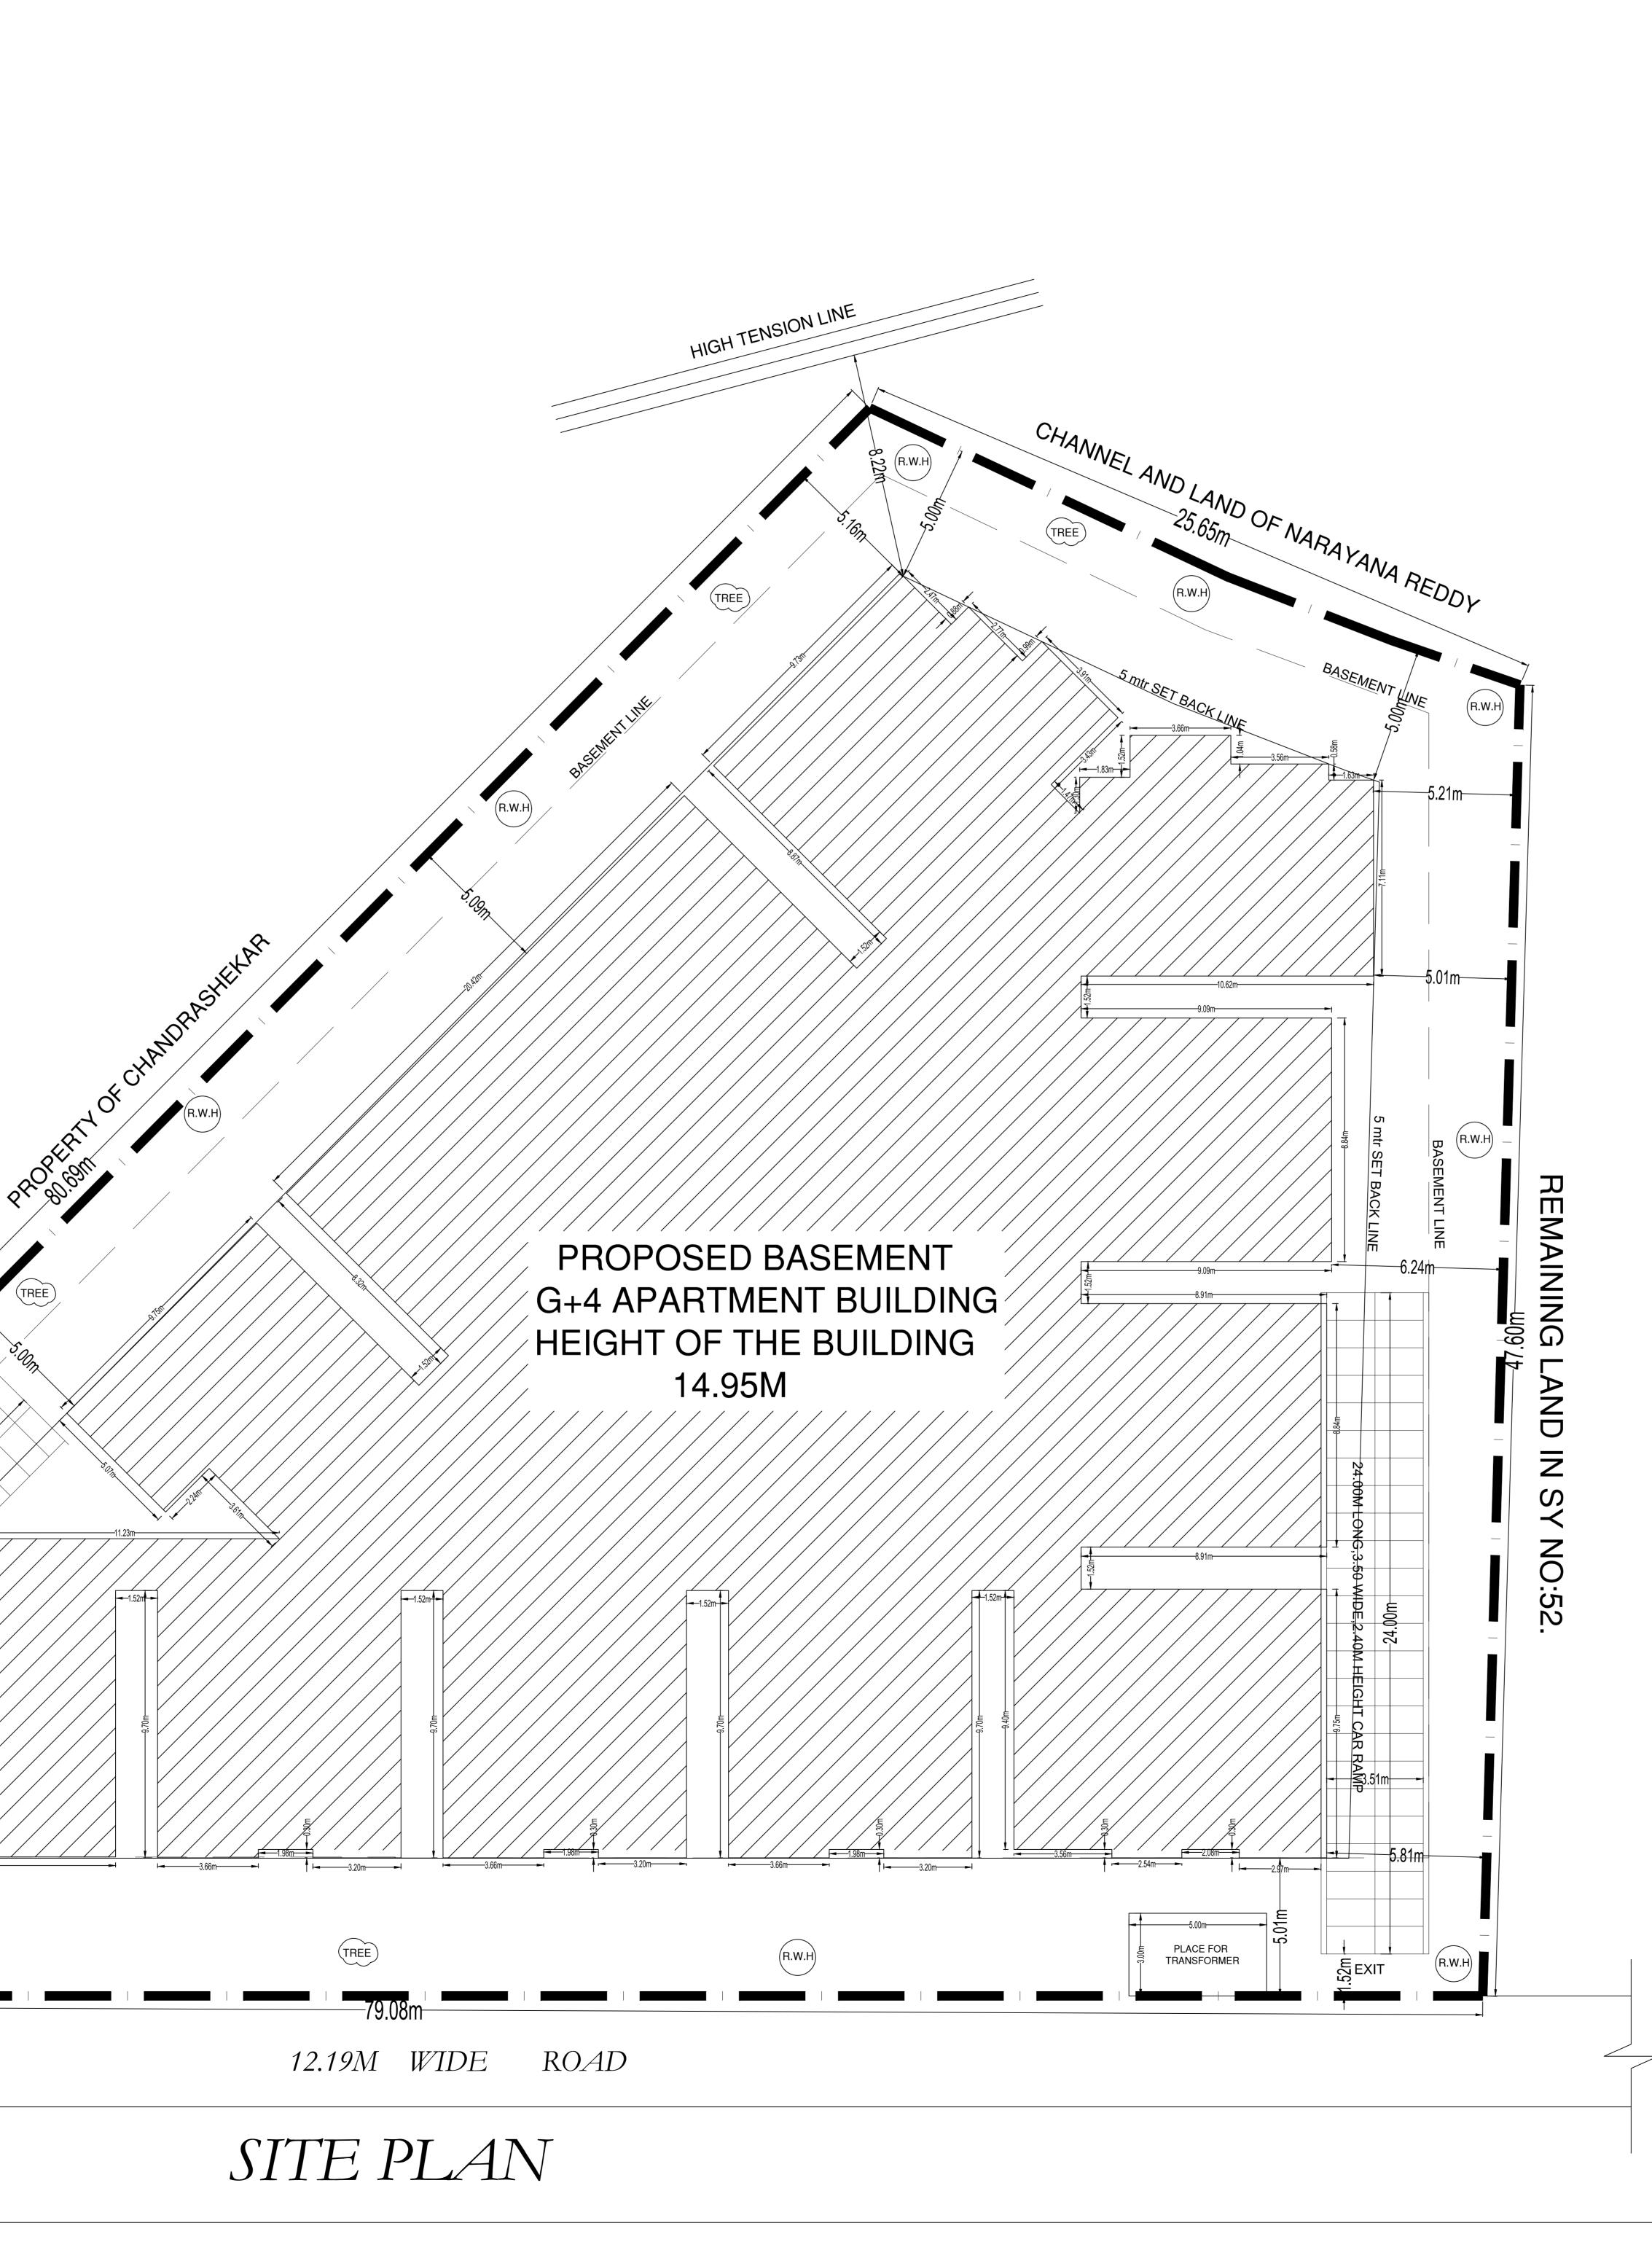

## Approval Condition : This Plan Sanction is issued subject to the following conditions : 1.Sanction is accorded for the Residential Building at 52, KODIGEHALLI VILLAGE, K.R.PURAM HOBLI,BANGALORE, Bangalore. a).Consist of 1Basement + 1Ground + 4 only. 2. Sanction is accorded for Residential use only. The use of the building shall not be deviated to any other use. 3.2378.46 area reserved for car parking shall not be converted for any other purpose. 4.Development charges towards increasing the capacity of water supply, sanitary and power main has to be paid to BWSSB and BESCOM if any. 5.Necessary ducts for running telephone cables, cubicles at ground level for postal services & space for dumping garbage within the premises shall be provided. 6.The applicant shall construct temporary toilets for the use of construction workers and it should be demolished after the construction. 7. The applicant shall INSURE all workmen involved in the construction work against any accident / untoward incidents arising during the time of construction. 8. The applicant shall not stock any building materials / debris on footpath or on roads or on drains. The debris shall be removed and transported to near by dumping yard. 9. The applicant / builder is prohibited from selling the setback area / open spaces and the common facility areas, which shall be accessible to all the tenants and occupants. 10. The applicant shall provide a space for locating the distribution transformers & associated equipment as per K.E.R.C (Es& D) code leaving 3.00 mts. from the building within the premises. 11. The applicant shall provide a separate room preferably 4.50 x 3.65 m in the basement for installation of telecom equipment and also to make provisions for telecom services as per Bye-law No. 12. The applicant shall maintain during construction such barricading as considered necessary to prevent dust, debris & other materials endangering the safety of people / structures etc. in & around the site. 13. The applicant shall plant at least two trees in the premises. 14.Permission shall be obtained from forest department for cutting trees before the commencement of the work. 15.License and approved plans shall be posted in a conspicuous place of the licensed premises. The building license and the copies of sanctioned plans with specifications shall be mounted on a frame and displayed and they shall be made available during inspections. 16.If any owner / builder contravenes the provisions of Building Bye-laws and rules in force, the Architect / Engineer / Supervisor will be informed by the Authority in the first instance, warned in the second instance and cancel the registration if the same is repeated for the third time. 17.Technical personnel, applicant or owner as the case may be shall strictly adhere to the duties and responsibilities specified in Schedule - IV (Bye-law No. 3.6) under sub section IV-8 (e) to (k). 18. The building shall be constructed under the supervision of a registered structural engineer. 19.On completion of foundation or footings before erection of walls on the foundation and in the case of columnar structure before erecting the columns "COMMENCEMENT CERTIFICATE" shall be obtained. 20.Construction or reconstruction of the building should be completed before the expiry of five years from the date of issue of license & within one month after its completion shall apply for permission to occupy the building. 21. The building should not be occupied without obtaining "OCCUPANCY CERTIFICATE" from the competent authority. 22. Drinking water supplied by BWSSB should not be used for the construction activity of the building. 23. The applicant shall ensure that the Rain Water Harvesting Structures are provided & maintained in good repair for storage of water for non potable purposes or recharge of ground water at all times having a minimum total capacity mentioned in the Bye-law 32(a). 24. The building shall be designed and constructed adopting the norms prescribed in National Building Code and in the "Criteria for earthquake resistant design of structures" bearing No. IS 1893-2002 published by the Bureau of Indian Standards making the building resistant to earthquake. 25. The applicant should provide solar water heaters as per table 17 of Bye-law No. 29 for the building. 26.Facilities for physically handicapped persons prescribed in schedule XI (Bye laws - 31) of Building bye-laws 2003 shall be ensured. 27. The applicant shall provide at least one common toilet in the ground floor for the use of the visitors / servants / drivers and security men and also entrance shall be approached through a ramp for the Physically Handicapped persons together with the stepped entry. 28.The Occupancy Certificate will be c idered only after ensuring that t vide SI. No. 23, 24, 25 & 26 are provided in the building. 29. The applicant shall ensure that no inconvenience is caused to the neighbours in the vicinity of construction and that the construction activities shall stop before 10.00 PM and shall not resume the work earlier than 7.00 AM to avoid hindrance during late hours and early morning hours. 30.Garbage originating from Apartments / Commercial buildings shall be segregated into organic and inorganic waste and should be processed in the Recycling processing unit ----- k.g capacity installed at site for its re-use / disposal (Applicable for Residential units of 50 and above and 5000 Sqm and above built up area for Commercial building). 31. The structures with basement/s shall be designed for structural stability and safety to ensure for soil stabilization during the course of excavation for basement/s with safe design for retaining walls and super structure for the safety of the structure as well as neighbouring property, public roads and footpaths, and besides ensuring safety of workman and general public by erecting safe barricades. 32. Sufficient two wheeler parking shall be provided as per requirement. 33. Traffic Management Plan shall be obtained from Traffic Management Consultant for all high rise structures which shall be got approved from the Competent Authority if necessary. 34.Payment of license fees for sanction of this plan is subject to result of W.P.No. 4906/2008 & 2993/2008. 35.If any owner / builder contravenes the provisions of Building Bye-laws and rules in force, the authority will inform the same to the concerned registered Architect / Engineers / Supervisor in the first instance, warn in the second instance and cancel the registration of the professional if the same is repeated for the third time. 36. The Builder / Contractor / Professional responsible for supervision of work shall not shall not materially and structurally deviate the construction from the sanctioned plan, without previous approval of the authority. They shall explain to the owner s about the risk involved in contravention of the provisions of the Act, Rules, Bye-laws, Zoning Regulations, Standing Orders and Policy Orders of